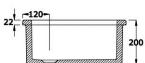

# Fireclay Sinks – Dimensional Details

Ref: SU-01

Ref: SU-02

Ref:SU-04

Belfast sinks. Next Page >

#### Dimensions

Because each sink is handcrafted it is unique in size. All nominal dimensions are in mm. Dimensions may vary by +/- 2mm. We recommend that upon delivery

of your sink and before installation, you take precise measurements before cutting