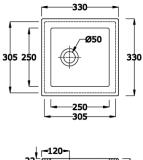

# Fireclay Sinks – Dimensional Details

Ref: SU-01

Ref: SU-02

Ref:SU-04

Belfast sinks. Next Page >

#### Dimensions

Because each sink is handcrafted it is unique in size. All nominal dimensions are in mm. Dimensions may vary by +/- 2mm. We recommend that upon delivery

of your sink and before installation, you take precise measurements before cutting