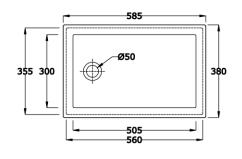

# Fireclay Sinks – Dimensional Details

Ref: SU-01

Ref: SU-02

Ref:SU-04

Belfast sinks. Next Page >

#### Dimensions

Because each sink is handcrafted it is unique in size. All nominal dimensions are in mm. Dimensions may vary by +/- 2mm. We recommend that upon delivery

of your sink and before installation, you take precise measurements before cutting