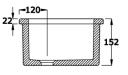

# Fireclay Sinks – Dimensional Details

Ref: SU-01

Ref: SU-02

Ref:SU-04

Belfast sinks. Next Page >

#### Dimensions

Because each sink is handcrafted it is unique in size. All nominal dimensions are in mm. Dimensions may vary by +/- 2mm. We recommend that upon delivery

of your sink and before installation, you take precise measurements before cutting