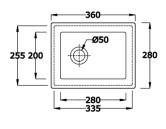

# Fireclay Sinks – Dimensional Details

Ref: SU-01

Ref: SU-02

Ref:SU-04

Belfast sinks. Next Page >

#### Dimensions

Because each sink is handcrafted it is unique in size. All nominal dimensions are in mm. Dimensions may vary by +/- 2mm. We recommend that upon delivery

of your sink and before installation, you take precise measurements before cutting