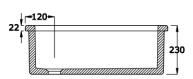

# Fireclay Sinks – Dimensional Details

Ref: SU-01

Ref: SU-02

Ref:SU-04

Belfast sinks. Next Page >

#### Dimensions

Because each sink is handcrafted it is unique in size. All nominal dimensions are in mm. Dimensions may vary by +/- 2mm. We recommend that upon delivery

of your sink and before installation, you take precise measurements before cutting