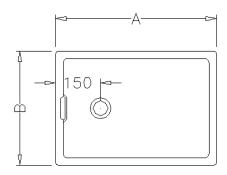

## **Belfast Sinks Dimensional Details**

| А | х | В | х | L |
|---|---|---|---|---|
|   |   |   |   |   |

| SB-10 | 915 | 610 | 305 |
|-------|-----|-----|-----|
| SB-08 | 760 | 460 | 250 |
| SB-07 | 595 | 460 | 250 |
| SB-05 | 460 | 380 | 205 |

#### Dimensions

Because each sink is handcrafted it is unique in size. All nominal dimensions are in mm. Dimensions may vary by +/- 2mm. We recommend that upon delivery

of your sink and before installation, you take precise measurements before cutting