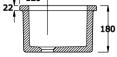

# Fireclay Sinks – Dimensional Details

Ref: SU-01

Ref: SU-02

Ref:SU-04

Belfast sinks. Next Page >

#### Dimensions

Because each sink is handcrafted it is unique in size. All nominal dimensions are in mm. Dimensions may vary by +/- 2mm. We recommend that upon delivery

of your sink and before installation, you take precise measurements before cutting